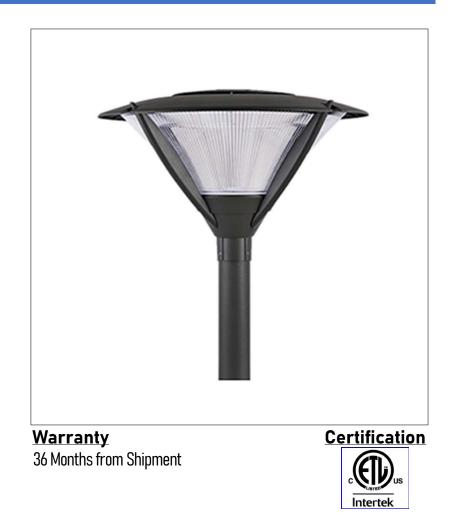

## Product: Outdoor Pole Top Light Product Code(s): IOL207

## Product Details

Type: Integrated LED – Outdoor Pole Top Light Usage: Outdoor Mounting: Post Top Materials: Aluminum and Acrylic Lens Finish: Black/ORD

Voltage: 120 -277 V AC Power: 50 Watt Dimming: No