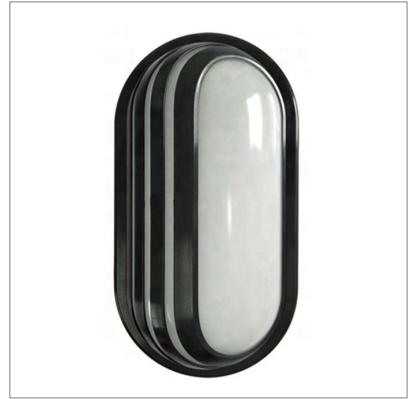

Product: Integrated LED (Outdoor)

Product Code(s): IOL206

## **Product Details**

Type: Integrated LED (Outdoor)

Usage: Outdoor

Mounting: Wall Mounted Materials: Steel & PP Diffuser

Finish: Black/ ORB

Voltage: 120 VAC

Power: 3/5 Watt offerings

Luminous Efficacy: 80-90 Lumens/Watt

Light Source: LED LED Life: 35,000 Hours

LED Colour Temperature: 3000-6000K

CRI>80 IP Rating: 65

Dimensions (Inch): 3 (W) X 5.4 (H)

Warranty
36 months from shipment
For LED parts – Limited
Warranty