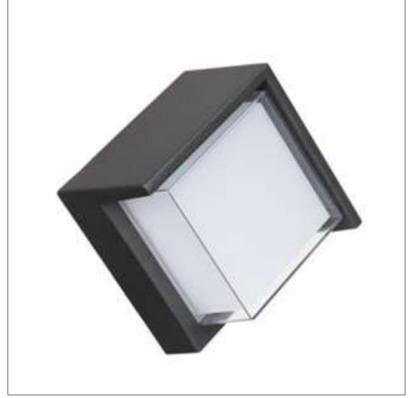

Product: Integrated LED - Outdoor Sconce

Product Code(s): IOL205

## **Product Details**

Type: Integrated LED - Outdoor Sconce

Mounting: Outdoor Wall

Materials: Steel & Frosted Glass

Finish: Black/ORB

Power: 15W

Voltage: 120-277 VAC/347 VAC LED Working Hours: 30,000

Luminous Efficacy: 90-100 Lumens/Watt

CRI>80

LED Colour Temperature: 3000-5000K

Dimensions (cm): 16(L) X 16(H) X 10 (D))

**Warranty** 36 Months from Shipment