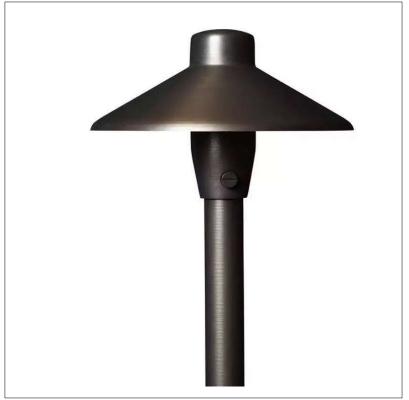

Product: Integrated LED (Outdoor)

Product Code(s): IOL204

## **Product Details**

Type: Integrated LED (Outdoor) Mounting: Floor Mounted Materials: Steel Structure

Finish: Black/ Brass or colour of choice

Voltage: 12 VDC or VAC Power: 3/5 Watt offerings

Luminous Efficacy: 80-90 Lumens/Watt

Light Source: LED LED Life: 35,000 Hours

LED Colour Temperature: 3000-6000DK

CRI>80 IP Rating: 65

**Warranty** 60 months from shipment For LED parts – Limited Warranty