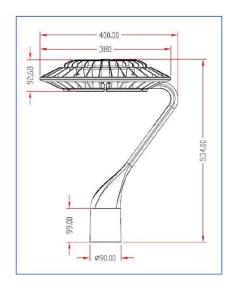

Light Source: LED LED Life: 50,000 Hours

LED Colour Temperature: 3000-6000DK

CRI>80 IP Rating: 65

Dimensions (mm): 400 (W) X 534 (H)

**Warranty** 60 Months from Shipment