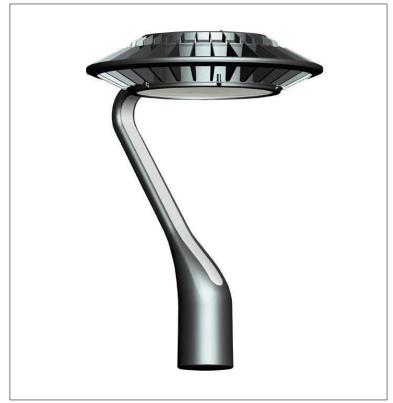

## **Product Details**

Type: Integrated LED (Outdoor)

Mounting: On a pole

Materials: Steel & Glass lens

Finish: Black/ Red/ Blue or any other colour of choice

Voltage: 120-277 VAC/347 VAC Power: 75/100/150 Watt offerings Luminous Efficacy: 125 Lumens/Watt

Light Source: LED LED Life: 50,000 Hours

LED Colour Temperature: 3000-6000DK

CRI>80 IP Rating: 65

Dimensions (mm): 400 (W) X 534 (H)

**Warranty** 60 Months from Shipment