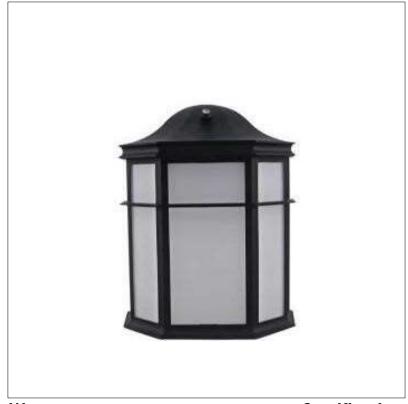

Product: Integrated LED - Outdoor

Product Code(s): IOL201

## **Product Details**

Type: Integrated LED - Outdoor

Usage: Outdoor Wall Mounting: Wall mounted

Finish: Black

Material: Steel and Acrylic Diffuser

Power: 12 Watt or 23 Watt

Voltage: 120 V AC Dimmable: No

Light Source: LED

LED Working Hours: 30,000

Lumen Output: 600 or 1200 lumens

LED Colour Temperature: 2700K - 5000K

CRI>80

Dimensions (Inch): 7.68 (L) X 4.33 (W) X 9.84 (H)

**Warranty** 36 Months from Shipment