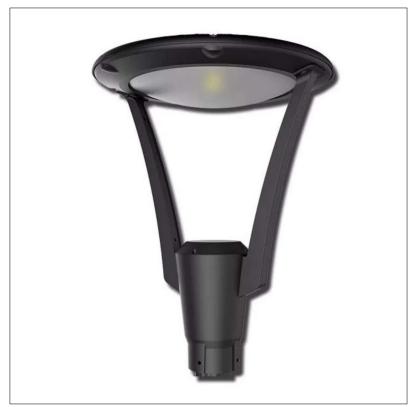

Product: LED - Outdoor Post Top Fixture

Product Code(s): IOL200

## **Product Details**

Type: Integrated LED - Outdoor Post Top Fixture

Usage: Outdoor

Mounting: Outdoor, on a pole or free standing

Materials: Metal and Acrylic

IP Rating: 65 Finish: Black/ORB

Power: 30/50/75/100 Watt Voltage: 120-277 VAC

Dimensions (mm): 450 (D) X 605 (H)

Base: 90 (D)

**Warranty**36 Months from Shipment