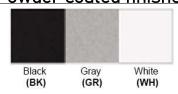

No. of Lamp: 2 Lamps Lamp Provided: No

Dimensions (inch):

2 Lamps: 4 (W) X 12.5 (H) X 6 (E) \*\*Custom Dimension Available

**Warranty** 12 months from shipment

Finish: Oil Rubbed Bronze (ORB), Brushed Nickel (BN), Chrome (CH), Brass (BR) Powder Coated Finish: White (WH), Black (BK), Gray (GR)

## Powder coated finishes