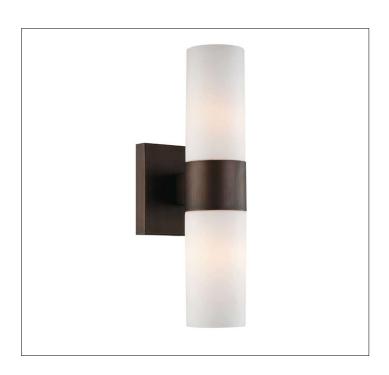

Product: Indoor Lighting - Sconce

Product Code(s): ILS046

## **Product Details**

Type: Indoor Lighting - Sconce Usage: Indoor Dry Location

Mounting: Wall

Materials: Steel & Frosted Glass

Voltage: 120V AC

Lamp Type: E26 Base - Incandescent/LED Lamp

Lamp Configuration: 2\*60W Lamp

No. of Lamp: 2 Lamps Lamp Provided: No

Dimensions (inch):

2 Lamps: 4 (W) X 12.5 (H) X 6 (E) \*\*Custom Dimension Available

**Warranty** 12 months from shipment

Finish: Oil Rubbed Bronze (ORB), Brushed Nickel (BN), Chrome (CH), Brass (BR) Powder Coated Finish: White (WH), Black (BK), Gray (GR)