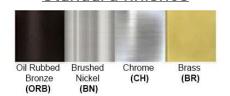

No. of Lamp: 2 Lamps Lamp Provided: No

Dimensions (inch):

2 Lamps: 4 (W) X 12.5 (H) X 6 (E) \*\*Custom Dimension Available

**Warranty** 12 months from shipment

Finish: Oil Rubbed Bronze (ORB), Brushed Nickel (BN), Chrome (CH), Brass (BR) Powder Coated Finish: White (WH), Black (BK), Gray (GR)

## Standard finishes