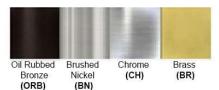

No. of Lamp: 2 Lamps Lamp Provided: No

Dimensions (inch):

2 Lamps: 7.5 (W) X 18 (H) X 4 (E) \*\*Custom Dimension Available

**Warranty** 12 months from shipment

Finish: Oil Rubbed Bronze (ORB), Brushed Nickel (BN), Chrome (CH), Brass (BR) Powder Coated Finish: White (WH), Black (BK), Gray (GR)

## Standard finishes