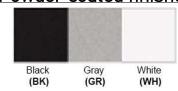

No. of Lamp: 2 Lamps Lamp Provided: No

Dimensions (inch):

2 Lamps: 7.5 (W) X 18 (H) X 4 (E) \*\*Custom Dimension Available

**Warranty** 12 months from shipment

Finish: Oil Rubbed Bronze (ORB), Brushed Nickel (BN), Chrome (CH), Brass (BR) Powder Coated Finish: White (WH), Black (BK), Gray (GR)

## Powder coated finishes