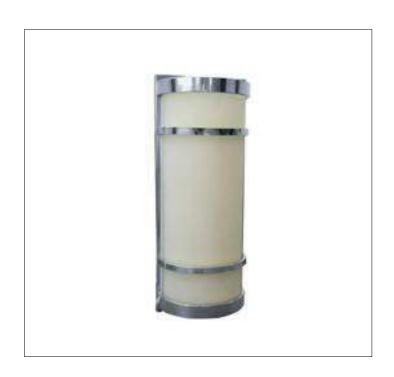

Product: Indoor Lighting - Sconce

Product Code(s): ILS045

## **Product Details**

Type: Indoor Lighting - Sconce Usage: Indoor Dry Location

Mounting: Wall

Materials: Steel & Glass

Voltage: 120V AC

Lamp Type: GU24 Base - Incandescent/LED Lamp

Lamp Configuration: 2\*13W Lamp

No. of Lamp: 2 Lamps Lamp Provided: No

Dimensions (inch):

2 Lamps: 7.5 (W) X 18 (H) X 4 (E) \*\*Custom Dimension Available

**Warranty** 12 months from shipment

Finish: Oil Rubbed Bronze (ORB), Brushed Nickel (BN), Chrome (CH), Brass (BR) Powder Coated Finish: White (WH), Black (BK), Gray (GR)