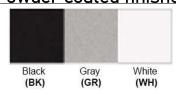

No. of Lamp: 1 Lamp Lamp Provided: No

Dimensions (inch):

1 Lamp: 9.1 (W) X 9.1 (H) X 2.7 (E)
\*\*Custom Dimension Available

**Warranty** 12 months from shipment

Finish: Oil Rubbed Bronze (ORB), Brushed Nickel (BN), Chrome (CH), Brass (BR) Powder Coated Finish: White (WH), Black (BK), Gray (GR)

## Powder coated finishes