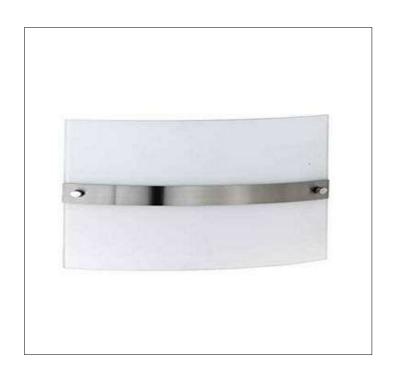

Product: Indoor Lighting - Sconce

Product Code(s): ILS044

## **Product Details**

Type: Indoor Lighting - Sconce Usage: Indoor Dry Location

Mounting: Wall

Materials: Steel & Glass

Voltage: 120V AC

Lamp Type: E12 Base - Incandescent/LED Lamp

Lamp Configuration: 1\*40W Lamp

No. of Lamp: 1 Lamp Lamp Provided: No

Dimensions (inch):

1 Lamp: 9.1 (W) X 9.1 (H) X 2.7 (E)
\*\*Custom Dimension Available

**Warranty** 12 months from shipment

Finish: Oil Rubbed Bronze (ORB), Brushed Nickel (BN), Chrome (CH), Brass (BR) Powder Coated Finish: White (WH), Black (BK), Gray (GR)