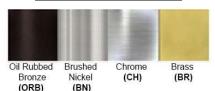

No. of Lamp: 1 Lamp Lamp Provided: No

Dimensions (inch):

1 Lamp: 9.1 (W) X 9.1 (H) X 2.7 (E)
\*\*Custom Dimension Available

**Warranty** 12 months from shipment

Finish: Oil Rubbed Bronze (ORB), Brushed Nickel (BN), Chrome (CH), Brass (BR) Powder Coated Finish: White (WH), Black (BK), Gray (GR)

## Standard finishes