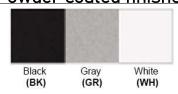

No. of Lamp: 1 Lamp Lamp Provided: No

Dimensions (inch):

1 Lamp: 5.9 (W) X 10 (H) X 2.6 (E) \*\*Custom Dimension Available

**Warranty** 12 months from shipment

Finish: Oil Rubbed Bronze (ORB), Brushed Nickel (BN), Chrome (CH), Brass (BR) Powder Coated Finish: White (WH), Black (BK), Gray (GR)

## Powder coated finishes