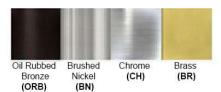

No. of Lamp: 1 Lamp Lamp Provided: No

Dimensions (inch):

1 Lamp: 5.9 (W) X 10 (H) X 2.6 (E) \*\*Custom Dimension Available

**Warranty** 12 months from shipment

Finish: Oil Rubbed Bronze (ORB), Brushed Nickel (BN), Chrome (CH), Brass (BR) Powder Coated Finish: White (WH), Black (BK), Gray (GR)

## Standard finishes