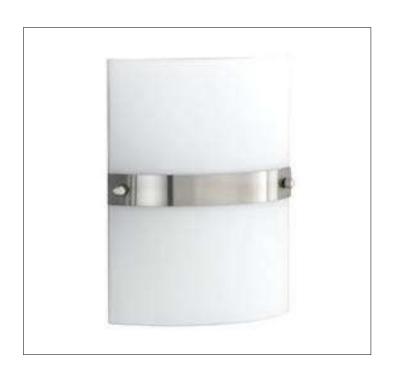

Product: Indoor Lighting - Sconce

Product Code(s): ILS043

## **Product Details**

Type: Indoor Lighting - Sconce Usage: Indoor Dry Location

Mounting: Wall

Materials: Steel & Glass

Voltage: 120V AC

Lamp Type: E12 Base - Incandescent/LED Lamp

Lamp Configuration: 1\*40W Lamp

No. of Lamp: 1 Lamp Lamp Provided: No

Dimensions (inch):

1 Lamp: 5.9 (W) X 10 (H) X 2.6 (E) \*\*Custom Dimension Available

**Warranty** 12 months from shipment

Finish: Oil Rubbed Bronze (ORB), Brushed Nickel (BN), Chrome (CH), Brass (BR) Powder Coated Finish: White (WH), Black (BK), Gray (GR)