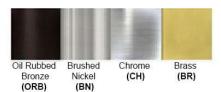

No. of Lamp: 1 Lamp Lamp Provided: No

Dimensions (inch):

1 Lamp: 12 (W) X 12 (H) X 4 (D)
\*\*Custom Dimension Available

**Warranty** 12 months from shipment

Finish: Oil Rubbed Bronze (ORB), Brushed Nickel (BN), Chrome (CH), Brass (BR) Powder Coated Finish: White (WH), Black (BK), Gray (GR)

## Standard finishes