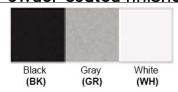

No. of Lamp: 1 Lamp Lamp Provided: No

Dimensions (inch):

1 Lamp: 12 (W) X 12 (H) X 4 (D)
\*\*Custom Dimension Available

**Warranty** 12 months from shipment

Finish: Oil Rubbed Bronze (ORB), Brushed Nickel (BN), Chrome (CH), Brass (BR) Powder Coated Finish: White (WH), Black (BK), Gray (GR)

## Powder coated finishes