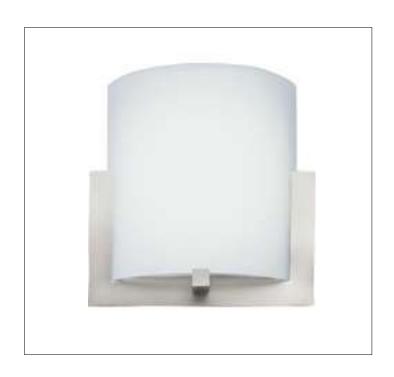

Product: Indoor Lighting - Sconce

Product Code(s): ILS042

## **Product Details**

Type: Indoor Lighting - Sconce Usage: Indoor Dry Location

Mounting: Wall

Materials: Steel & Glass

Voltage: 120V AC

Lamp Type: E26 Base - Incandescent/LED Lamp

Lamp Configuration: 1\*60W Lamp

No. of Lamp: 1 Lamp Lamp Provided: No

Dimensions (inch):

1 Lamp: 12 (W) X 12 (H) X 4 (D)
\*\*Custom Dimension Available

**Warranty** 12 months from shipment

Finish: Oil Rubbed Bronze (ORB), Brushed Nickel (BN), Chrome (CH), Brass (BR) Powder Coated Finish: White (WH), Black (BK), Gray (GR)