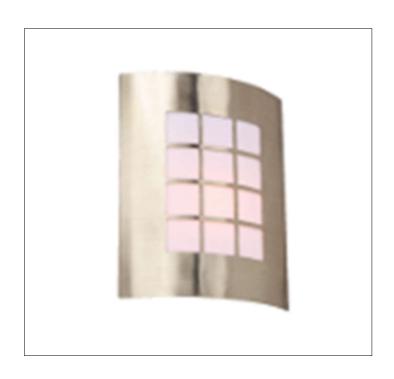

Product: Indoor Lighting - Sconce

Product Code(s): ILS040

## **Product Details**

Type: Indoor Lighting - Sconce Usage: Indoor Dry Location

Mounting: Wall

Materials: Stainless Steel & Plastic

Voltage: 120V AC

Lamp Type: E26 Base - Incandescent/LED Lamp

Lamp Configuration: 1\*40W Lamp

No. of Lamp: 1 Lamp Lamp Provided: No

Dimensions (inch):

1 Lamp: 8.66 (W) X 11.02 (H) X 3.74 (E)

\*\*Custom Dimension Available

**Warranty** 12 months from shipment

Finish: Oil Rubbed Bronze (ORB), Brushed Nickel (BN), Chrome (CH), Brass (BR) Powder Coated Finish: White (WH), Black (BK), Gray (GR)