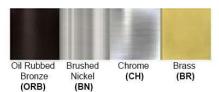

No. of Lamp: 1 Lamp Lamp Provided: No

Dimensions (inch):

1 Lamp: 8.66 (W) X 11.02 (H) X 3.74 (E)

\*\*Custom Dimension Available

**Warranty** 12 months from shipment

Finish: Oil Rubbed Bronze (ORB), Brushed Nickel (BN), Chrome (CH), Brass (BR) Powder Coated Finish: White (WH), Black (BK), Gray (GR)

## Standard finishes