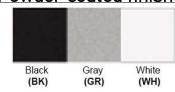

No. of Lamp: 1 Lamp Lamp Provided: No

Dimensions (inch):

1 Lamp: 8.66 (W) X 11.02 (H) X 3.74 (E)

\*\*Custom Dimension Available

**Warranty** 12 months from shipment

Finish: Oil Rubbed Bronze (ORB), Brushed Nickel (BN), Chrome (CH), Brass (BR) Powder Coated Finish: White (WH), Black (BK), Gray (GR)

## Powder coated finishes