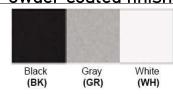

No. of Lamp: 1 Lamp Lamp Provided: No

Dimensions (inch):

1 Lamp: 11.8 (W) X 6.89 (H) X 2.95 (E) \*\*Custom Dimension Available

**Warranty** 12 months from shipment

Finish: Oil Rubbed Bronze (ORB), Brushed Nickel (BN), Chrome (CH), Brass (BR) Powder Coated Finish: White (WH), Black (BK), Gray (GR)

## Powder coated finishes