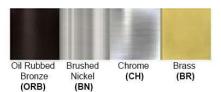

No. of Lamp: 1 Lamp Lamp Provided: No

Dimensions (inch):

1 Lamp: 11.8 (W) X 6.89 (H) X 2.95 (E) \*\*Custom Dimension Available

**Warranty** 12 months from shipment

Finish: Oil Rubbed Bronze (ORB), Brushed Nickel (BN), Chrome (CH), Brass (BR) Powder Coated Finish: White (WH), Black (BK), Gray (GR)

## Standard finishes