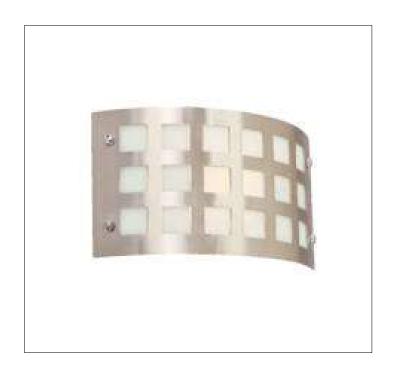

Product: Indoor Lighting - Sconce

Product Code(s): ILS036

## **Product Details**

Type: Indoor Lighting - Sconce Usage: Indoor Dry Location

Mounting: Wall

Materials: Steel & Glass

Voltage: 120V AC

Lamp Type: E26 Base - Incandescent/LED Lamp

Lamp Configuration: 1\*100W Lamp

No. of Lamp: 1 Lamp Lamp Provided: No

Dimensions (inch):

1 Lamp: 11.8 (W) X 6.89 (H) X 2.95 (E) \*\*Custom Dimension Available

**Warranty** 12 months from shipment

Finish: Oil Rubbed Bronze (ORB), Brushed Nickel (BN), Chrome (CH), Brass (BR) Powder Coated Finish: White (WH), Black (BK), Gray (GR)