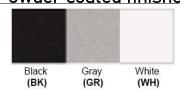

No. of Lamp: 1 Lamp Lamp Provided: No

Dimensions (inch):

1 Lamp: 4 (L) X 12.2 (H) X 4 (E)
\*\*Custom Dimension Available

**Warranty** 12 months from shipment

Finish: Oil Rubbed Bronze (ORB), Brushed Nickel (BN), Chrome (CH), Brass (BR) Powder Coated Finish: White (WH), Black (BK), Gray (GR)

## Powder coated finishes