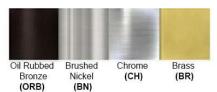

No. of Lamp: 1 Lamp Lamp Provided: No

Dimensions (inch):

1 Lamp: 4 (L) X 12.2 (H) X 4 (E)
\*\*Custom Dimension Available

**Warranty** 12 months from shipment

Finish: Oil Rubbed Bronze (ORB), Brushed Nickel (BN), Chrome (CH), Brass (BR) Powder Coated Finish: White (WH), Black (BK), Gray (GR)

## Standard finishes