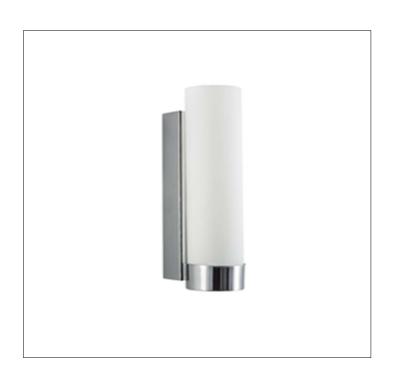

Product: Indoor Lighting - Sconce

Product Code(s): ILS035

## **Product Details**

Type: Indoor Lighting - Sconce Usage: Indoor Dry Location

Mounting: Wall

Materials: Steel & Glass

Voltage: 120V AC

Lamp Type: E26 Base - Incandescent/LED Lamp

Lamp Configuration: 1\*60W Lamp

No. of Lamp: 1 Lamp Lamp Provided: No

Dimensions (inch):

1 Lamp: 4 (L) X 12.2 (H) X 4 (E)
\*\*Custom Dimension Available

**Warranty** 12 months from shipment

Finish: Oil Rubbed Bronze (ORB), Brushed Nickel (BN), Chrome (CH), Brass (BR) Powder Coated Finish: White (WH), Black (BK), Gray (GR)