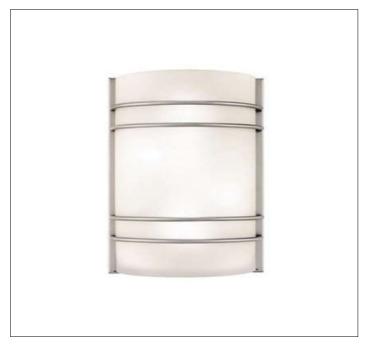

## Product: Indoor Lighting – Sconce Product Code(s): ILS034

## Product Details

Type: Indoor Lighting - Sconce Usage: Indoor Dry Location Mounting: Wall Materials: Steel & Glass

Voltage: 120V AC Lamp Type: E26 Base – Incandescent/LED Lamp Lamp Configuration: 2\*60W Lamps (for each unit) No. of Lamp: 2 Lamps Lamp Provided: No

Dimensions (inch): 2 Lamps: 7.5 (L) X 12.25 (H) X 4 (E) \*\*Custom Dimension Available

Warranty 12 months from shipment

## Finish: Oil Rubbed Bronze (ORB), Brushed Nickel (BN), Chrome (CH), Brass (BR) Powder Coated Finish: White (WH), Black (BK), Gray (GR) \*\* Custom finish as requested Powder coated finishes Standard finishes Gray (GR) Oil Rubbed Brushed Chrome Brass Black White (BR) Bronze Nickel (CH) (BK) (WH) (ORB) (BN)