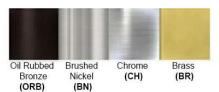

No. of Lamp: 2 Lamps Lamp Provided: No

Dimensions (inch):

2 Lamps: 12 (L) X 12 (H) X 3.5 (E) \*\*Custom Dimension Available

**Warranty** 12 months from shipment

Finish: Oil Rubbed Bronze (ORB), Brushed Nickel (BN), Chrome (CH), Brass (BR) Powder Coated Finish: White (WH), Black (BK), Gray (GR)

## Standard finishes