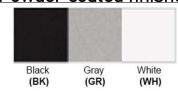

No. of Lamp: 2 Lamps Lamp Provided: No

Dimensions (inch):

2 Lamps: 12 (L) X 12 (H) X 3.5 (E) \*\*Custom Dimension Available

**Warranty** 12 months from shipment

Finish: Oil Rubbed Bronze (ORB), Brushed Nickel (BN), Chrome (CH), Brass (BR) Powder Coated Finish: White (WH), Black (BK), Gray (GR)

## Powder coated finishes