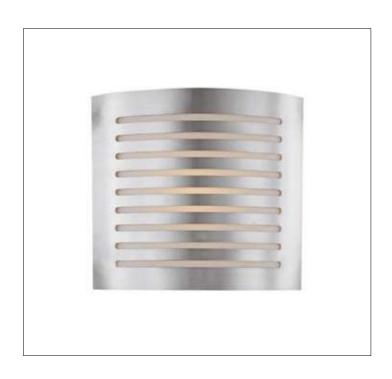

Product: Indoor Lighting - Sconce

Product Code(s): ILS033

## **Product Details**

Type: Indoor Lighting - Sconce Usage: Indoor Dry Location

Mounting: Wall

Materials: Steel & Glass

Voltage: 120V AC

Lamp Type: E26 Base - Incandescent/LED Lamp Lamp Configuration: 2\*60W Lamps (for each unit)

No. of Lamp: 2 Lamps Lamp Provided: No

Dimensions (inch):

2 Lamps: 12 (L) X 12 (H) X 3.5 (E) \*\*Custom Dimension Available

**Warranty** 12 months from shipment

Finish: Oil Rubbed Bronze (ORB), Brushed Nickel (BN), Chrome (CH), Brass (BR) Powder Coated Finish: White (WH), Black (BK), Gray (GR)