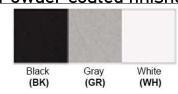

No. of Lamp: 1 Lamp Lamp Provided: No

Dimensions (inch):

1 Lamp: 14 (W) X 7 (H) X 4 (E)
\*\*Custom Dimension Available

**Warranty** 12 months from shipment

Finish: Oil Rubbed Bronze (ORB), Brushed Nickel (BN), Chrome (CH), Brass (BR) Powder Coated Finish: White (WH), Black (BK), Gray (GR)

## Powder coated finishes