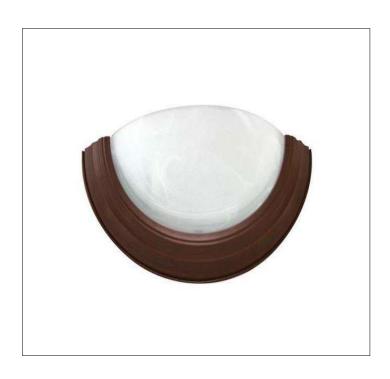

Product: Indoor Lighting - Sconce

Product Code(s): ILS032

## **Product Details**

Type: Indoor Lighting - Sconce Usage: Indoor Dry Location

Mounting: Wall

Materials: Steel & Glass

Voltage: 120V AC

Lamp Type: E26 Base - Incandescent/LED Lamp

Lamp Configuration: 1\*60W Lamp

No. of Lamp: 1 Lamp Lamp Provided: No

Dimensions (inch):

1 Lamp: 14 (W) X 7 (H) X 4 (E)
\*\*Custom Dimension Available

**Warranty** 12 months from shipment

Finish: Oil Rubbed Bronze (ORB), Brushed Nickel (BN), Chrome (CH), Brass (BR) Powder Coated Finish: White (WH), Black (BK), Gray (GR)