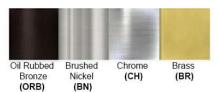

No. of Lamp: 1 Lamp Lamp Provided: No

Dimensions (inch):

1 Lamp: 14 (W) X 7 (H) X 4 (E)
\*\*Custom Dimension Available

**Warranty** 12 months from shipment

Finish: Oil Rubbed Bronze (ORB), Brushed Nickel (BN), Chrome (CH), Brass (BR) Powder Coated Finish: White (WH), Black (BK), Gray (GR)

## Standard finishes