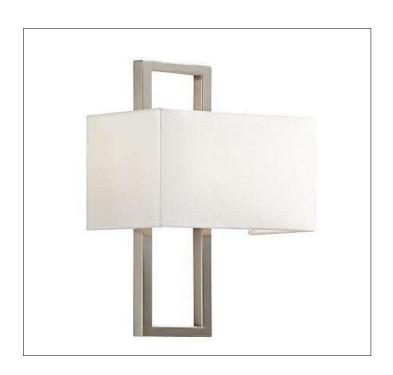

Product: Indoor Lighting - Sconce

Product Code(s): ILS031

## **Product Details**

Type: Indoor Lighting - Sconce Usage: Indoor Dry Location

Mounting: Wall

Materials: Steel & Fabric

Voltage: 120V AC

Lamp Type: E26 Base - Incandescent/LED Lamp

Lamp Configuration: 1\*60W Lamp

No. of Lamp: 1 Lamp Lamp Provided: No

Dimensions (inch):

1 Lamp: 10 (W) X 13 (H) X 4 (E)
\*\*Custom Dimension Available

**Warranty** 12 months from shipment

Finish: Oil Rubbed Bronze (ORB), Brushed Nickel (BN), Chrome (CH), Brass (BR) Powder Coated Finish: White (WH), Black (BK), Gray (GR)