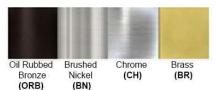

No. of Lamp: 1 Lamp Lamp Provided: No

Dimensions (inch):

1 Lamp: 10 (W) X 13 (H) X 4 (E)
\*\*Custom Dimension Available

**Warranty** 12 months from shipment

Finish: Oil Rubbed Bronze (ORB), Brushed Nickel (BN), Chrome (CH), Brass (BR) Powder Coated Finish: White (WH), Black (BK), Gray (GR)

## Standard finishes