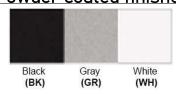

No. of Lamp: 1 Lamp Lamp Provided: No

Dimensions (inch):

1 Lamp: 10 (W) X 13 (H) X 4 (E)
\*\*Custom Dimension Available

**Warranty** 12 months from shipment

Finish: Oil Rubbed Bronze (ORB), Brushed Nickel (BN), Chrome (CH), Brass (BR) Powder Coated Finish: White (WH), Black (BK), Gray (GR)

## Powder coated finishes