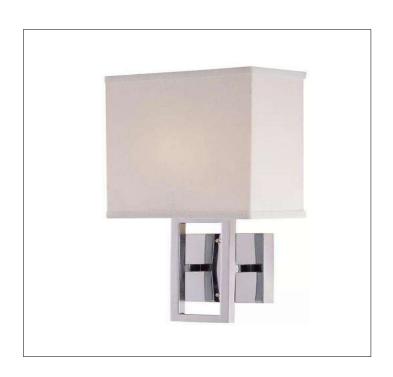

Product: Indoor Lighting - Sconce

Product Code(s): ILS030

## **Product Details**

Type: Indoor Lighting - Sconce Usage: Indoor Dry Location

Mounting: Wall

Materials: Steel & Fabric

Voltage: 120V AC

Lamp Type: E26 Base - Incandescent/LED Lamp

Lamp Configuration: 1\*60W Lamp

No. of Lamp: 1 Lamp Lamp Provided: No

Dimensions (inch):

1 Lamp: 7 (W) X 13 (H) X 4 (E)
\*\*Custom Dimension Available

**Warranty** 12 months from shipment

Finish: Oil Rubbed Bronze (ORB), Brushed Nickel (BN), Chrome (CH), Brass (BR) Powder Coated Finish: White (WH), Black (BK), Gray (GR)