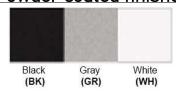

No. of Lamp: 1 Lamp Lamp Provided: No

Dimensions (inch):

1 Lamp: 7 (W) X 13 (H) X 4 (E)
\*\*Custom Dimension Available

**Warranty** 12 months from shipment

Finish: Oil Rubbed Bronze (ORB), Brushed Nickel (BN), Chrome (CH), Brass (BR) Powder Coated Finish: White (WH), Black (BK), Gray (GR)

## Powder coated finishes