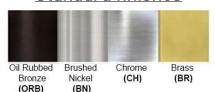

No. of Lamp: 1 Lamp Lamp Provided: No

Dimensions (inch):

1 Lamp: 7 (W) X 13 (H) X 4 (E)
\*\*Custom Dimension Available

**Warranty** 12 months from shipment

Finish: Oil Rubbed Bronze (ORB), Brushed Nickel (BN), Chrome (CH), Brass (BR) Powder Coated Finish: White (WH), Black (BK), Gray (GR)

## Standard finishes