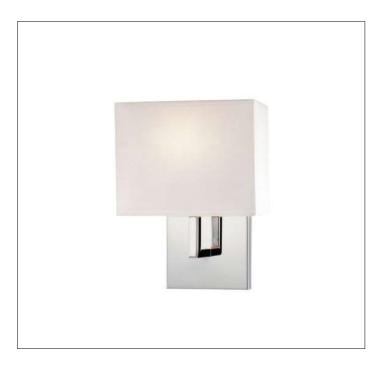

## Product: Indoor Lighting – Sconce Product Code(s): ILS029

## Product Details

Type: Indoor Lighting - Sconce Usage: Indoor Dry Location Mounting: Wall Materials: Steel & Fabric

Voltage: 120V AC Lamp Type: E26 Base – Incandescent/LED Lamp Lamp Configuration: 1\*60W Lamp No. of Lamp: 1 Lamp Lamp Provided: No

Dimensions (inch): 1 Lamp: 7 (W) X 11.5 (H) X 4 (E) \*\*Custom Dimension Available

Warranty 12 months from shipment

## Finish: Oil Rubbed Bronze (ORB), Brushed Nickel (BN), Chrome (CH), Brass (BR) Powder Coated Finish: White (WH), Black (BK), Gray (GR) \*\* Custom finish as requested Powder coated finishes Standard finishes Gray (GR) Oil Rubbed Brushed Chrome Brass Black White (BR) Bronze Nickel (CH) (BK) (WH) (ORB) (BN)