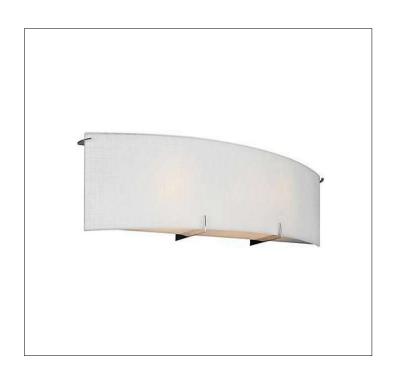

Product: Indoor Lighting - Sconce

Product Code(s): ILS028

## **Product Details**

Type: Indoor Lighting - Sconce Usage: Indoor Dry Location

Mounting: Wall

Materials: Steel & Glass

Voltage: 120V AC

Lamp Type: E26 Base – Incandescent/LED Lamp Lamp Configuration: 2\*60W Lamp (for each unit)

No. of Lamp: 2 Lamps Lamp Provided: No

Dimensions (inch):

2 Lamps: 24 (W) X 6.5 (H)

\*\*Custom Dimension Available

**Warranty** 12 months from shipment

Finish: Oil Rubbed Bronze (ORB), Brushed Nickel (BN), Chrome (CH), Brass (BR) Powder Coated Finish: White (WH), Black (BK), Gray (GR)