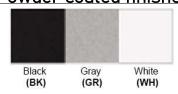

No. of Lamp: 2 Lamps Lamp Provided: No

Dimensions (inch):

2 Lamps: 24 (W) X 6.5 (H)

\*\*Custom Dimension Available

**Warranty** 12 months from shipment

Finish: Oil Rubbed Bronze (ORB), Brushed Nickel (BN), Chrome (CH), Brass (BR) Powder Coated Finish: White (WH), Black (BK), Gray (GR)

## Powder coated finishes