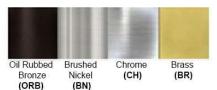

No. of Lamp: 2 Lamps Lamp Provided: No

Dimensions (inch):

2 Lamps: 24 (W) X 6.5 (H)

\*\*Custom Dimension Available

**Warranty** 12 months from shipment

Finish: Oil Rubbed Bronze (ORB), Brushed Nickel (BN), Chrome (CH), Brass (BR) Powder Coated Finish: White (WH), Black (BK), Gray (GR)

## Standard finishes