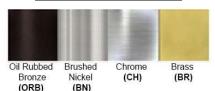

No. of Lamp: 2 Lamps Lamp Provided: No

Dimensions (inch):

2 Lamps: 16 (W) X 11 (H) X 7 (D)
\*\*Custom Dimension Available

**Warranty** 12 months from shipment

Finish: Oil Rubbed Bronze (ORB), Brushed Nickel (BN), Chrome (CH), Brass (BR) Powder Coated Finish: White (WH), Black (BK), Gray (GR)

## Standard finishes