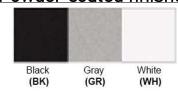

No. of Lamp: 2 Lamps Lamp Provided: No

Dimensions (inch):

2 Lamps: 16 (W) X 11 (H) X 7 (D)
\*\*Custom Dimension Available

**Warranty** 12 months from shipment

Finish: Oil Rubbed Bronze (ORB), Brushed Nickel (BN), Chrome (CH), Brass (BR) Powder Coated Finish: White (WH), Black (BK), Gray (GR)

## Powder coated finishes