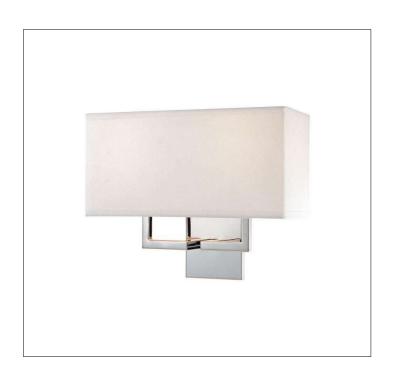

Product: Indoor Lighting - Sconce

Product Code(s): ILS027

## **Product Details**

Type: Indoor Lighting - Sconce Usage: Indoor Dry Location

Mounting: Wall

Materials: Steel & Fabric

Voltage: 120V AC

Lamp Type: E26 Base – Incandescent/LED Lamp Lamp Configuration: 2\*60W Lamp (for each unit)

No. of Lamp: 2 Lamps Lamp Provided: No

Dimensions (inch):

2 Lamps: 16 (W) X 11 (H) X 7 (D)
\*\*Custom Dimension Available

**Warranty** 12 months from shipment

Finish: Oil Rubbed Bronze (ORB), Brushed Nickel (BN), Chrome (CH), Brass (BR) Powder Coated Finish: White (WH), Black (BK), Gray (GR)