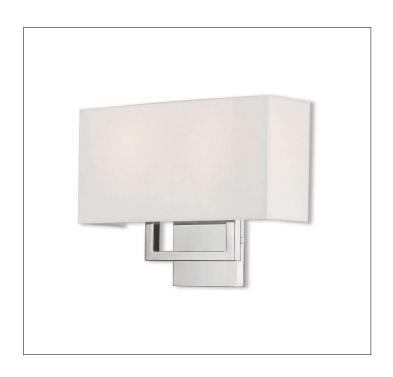

Product: Indoor Lighting - Sconce

Product Code(s): ILS026

## **Product Details**

Type: Indoor Lighting - Sconce Usage: Indoor Dry Location

Mounting: Wall

Materials: Steel & Fabric

Voltage: 120V AC

Lamp Type: E26 Base – Incandescent/LED Lamp Lamp Configuration: 2\*60W Lamp (for each unit)

No. of Lamp: 2 Lamps Lamp Provided: No

Dimensions (inch):

2 Lamps: 12 (W) X 11 (H) X 7 (D)
\*\*Custom Dimension Available

**Warranty** 12 months from shipment

Finish: Oil Rubbed Bronze (ORB), Brushed Nickel (BN), Chrome (CH), Brass (BR) Powder Coated Finish: White (WH), Black (BK), Gray (GR)