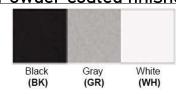

No. of Lamp: 2 Lamps Lamp Provided: No

Dimensions (inch):

2 Lamps: 12 (W) X 11 (H) X 7 (D)
\*\*Custom Dimension Available

**Warranty** 12 months from shipment

Finish: Oil Rubbed Bronze (ORB), Brushed Nickel (BN), Chrome (CH), Brass (BR) Powder Coated Finish: White (WH), Black (BK), Gray (GR)

## Powder coated finishes