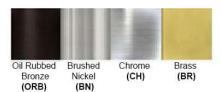

No. of Lamp: 2 Lamps Lamp Provided: No

Dimensions (inch):

2 Lamps: 12 (W) X 11 (H) X 7 (D)
\*\*Custom Dimension Available

**Warranty** 12 months from shipment

Finish: Oil Rubbed Bronze (ORB), Brushed Nickel (BN), Chrome (CH), Brass (BR) Powder Coated Finish: White (WH), Black (BK), Gray (GR)

## Standard finishes