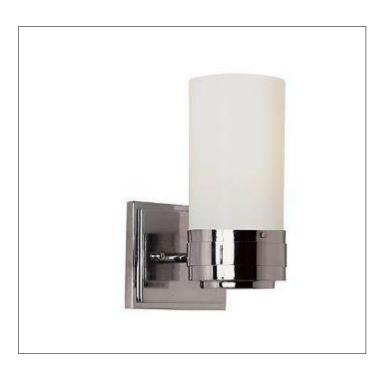

## Product: Indoor Lighting – Sconce Product Code(s): ILS024

## Product Details

Type: Indoor Lighting - Sconce Usage: Indoor Dry Location Mounting: Wall Materials: Steel & Glass

Voltage: 120V AC Lamp Type: E26 Base – Incandescent/LED Lamp Lamp Configuration: 1\*60W Lamp No. of Lamp: 1 Lamp Lamp Provided: No

Dimensions (inch): 1 Lamp: 10 (W) X 12 (H) X 8 (D) \*\*Custom Dimension Available

<u>Warranty</u> 12 months from shipment

## Finish: Oil Rubbed Bronze (ORB), Brushed Nickel (BN), Chrome (CH), Brass (BR) Powder Coated Finish: White (WH), Black (BK), Gray (GR) \*\* Custom finish as requested Powder coated finishes Standard finishes Gray (GR) Oil Rubbed Brushed Chrome Brass Black White (BR) Bronze Nickel (CH) (BK) (WH) (ORB) (BN)