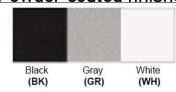

No. of Lamp: 1 Lamp Lamp Provided: No

Dimensions (inch):

1 Lamp: 5 (W) X 12.5 (H) X 5 (D)
\*\*Custom Dimension Available

**Warranty** 12 months from shipment

Finish: Oil Rubbed Bronze (ORB), Brushed Nickel (BN), Chrome (CH), Brass (BR) Powder Coated Finish: White (WH), Black (BK), Gray (GR)

## Powder coated finishes