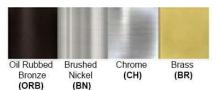

No. of Lamp: 1 Lamp Lamp Provided: No

Dimensions (inch):

1 Lamp: 5 (W) X 12.5 (H) X 5 (D)
\*\*Custom Dimension Available

**Warranty** 12 months from shipment

Finish: Oil Rubbed Bronze (ORB), Brushed Nickel (BN), Chrome (CH), Brass (BR) Powder Coated Finish: White (WH), Black (BK), Gray (GR)

## Standard finishes