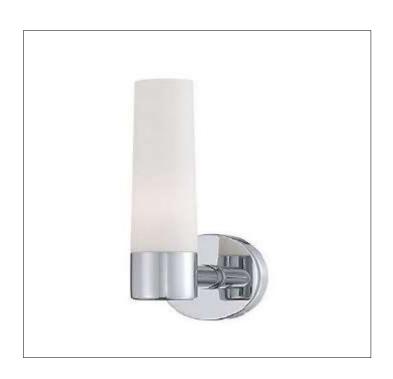

Product: Indoor Lighting - Sconce

Product Code(s): ILS023

## **Product Details**

Type: Indoor Lighting - Sconce Usage: Indoor Dry Location

Mounting: Wall

Materials: Steel & Glass

Voltage: 120V AC

Lamp Type: E26 Base - Incandescent/LED Lamp

Lamp Configuration: 1\*60W Lamp

No. of Lamp: 1 Lamp Lamp Provided: No

Dimensions (inch):

1 Lamp: 5 (W) X 12.5 (H) X 5 (D)
\*\*Custom Dimension Available

**Warranty** 12 months from shipment

Finish: Oil Rubbed Bronze (ORB), Brushed Nickel (BN), Chrome (CH), Brass (BR) Powder Coated Finish: White (WH), Black (BK), Gray (GR)