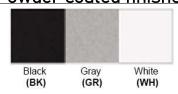

No. of Lamp: 1 Lamp Lamp Provided: No

Dimensions (inch): 1 Lamp: 4.5 (W) X 20 (H)

\*\*Custom Dimension Available

**Warranty** 12 months from shipment

Finish: Oil Rubbed Bronze (ORB), Brushed Nickel (BN), Chrome (CH), Brass (BR) Powder Coated Finish: White (WH), Black (BK), Gray (GR)

## Powder coated finishes