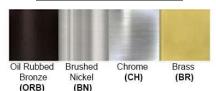

No. of Lamp: 1 Lamp Lamp Provided: No

Dimensions (inch): 1 Lamp: 4.5 (W) X 20 (H)

\*\*Custom Dimension Available

**Warranty** 12 months from shipment

Finish: Oil Rubbed Bronze (ORB), Brushed Nickel (BN), Chrome (CH), Brass (BR) Powder Coated Finish: White (WH), Black (BK), Gray (GR)

## Standard finishes