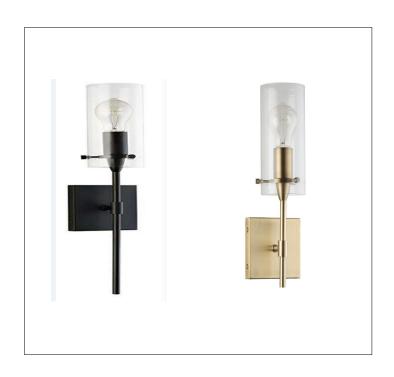

Product: Indoor Lighting - Sconce

Product Code(s): ILS022

## **Product Details**

Type: Indoor Lighting - Sconce Usage: Indoor Dry Location

Mounting: Wall

Materials: Steel & Glass

Voltage: 120V AC

Lamp Type: E26 Base - Incandescent/LED Lamp

Lamp Configuration: 1\*60W Lamp

No. of Lamp: 1 Lamp Lamp Provided: No

Dimensions (inch): 1 Lamp: 4.5 (W) X 20 (H)

\*\*Custom Dimension Available

**Warranty** 12 months from shipment

Finish: Oil Rubbed Bronze (ORB), Brushed Nickel (BN), Chrome (CH), Brass (BR) Powder Coated Finish: White (WH), Black (BK), Gray (GR)