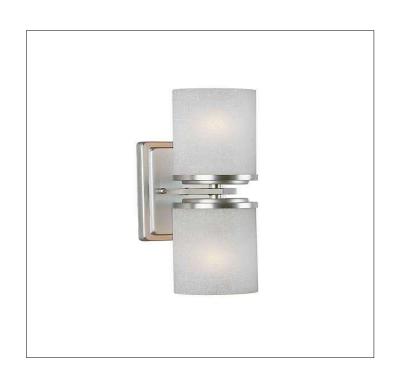

Product: Indoor Lighting - Sconce

Product Code(s): ILS021

## **Product Details**

Type: Indoor Lighting - Sconce Usage: Indoor Dry Location

Mounting: Wall

Materials: Steel & Glass

Voltage: 120V AC

Lamp Type: E26 Base – Incandescent/LED Lamp Lamp Configuration: 2\* W Lamps (for each unit)

No. of Lamp: 2 Lamps Lamp Provided: No

Dimensions (inch):

2 Lamps: 14 (H) X 4.5 (W)

\*\*Custom Dimension Available

**Warranty** 12 months from shipment

Finish: Oil Rubbed Bronze (ORB), Brushed Nickel (BN), Chrome (CH), Brass (BR) Powder Coated Finish: White (WH), Black (BK), Gray (GR)