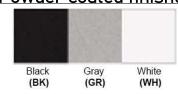

No. of Lamp: 2 Lamps Lamp Provided: No

Dimensions (inch):

2 Lamps: 14 (H) X 4.5 (W)

\*\*Custom Dimension Available

**Warranty** 12 months from shipment

Finish: Oil Rubbed Bronze (ORB), Brushed Nickel (BN), Chrome (CH), Brass (BR) Powder Coated Finish: White (WH), Black (BK), Gray (GR)

## Powder coated finishes