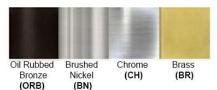

No. of Lamp: 2 Lamps Lamp Provided: No

Dimensions (inch):

2 Lamps: 14 (H) X 4.5 (W)

\*\*Custom Dimension Available

**Warranty** 12 months from shipment

Finish: Oil Rubbed Bronze (ORB), Brushed Nickel (BN), Chrome (CH), Brass (BR) Powder Coated Finish: White (WH), Black (BK), Gray (GR)

## Standard finishes