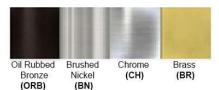

No. of Lamp: 1 Lamp Lamp Provided: No

Dimensions (inch):

1 Lamp: 4.5 (W) X 13.5 (H) X 4 (E)
\*\*Custom Dimension Available

**Warranty** 12 months from shipment

Finish: Oil Rubbed Bronze (ORB), Brushed Nickel (BN), Chrome (CH), Brass (BR) Powder Coated Finish: White (WH), Black (BK), Gray (GR)

## Standard finishes