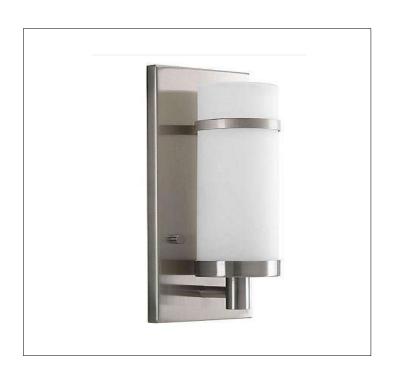

Product: Indoor Lighting - Sconce

Product Code(s): ILS020

## **Product Details**

Type: Indoor Lighting - Sconce Usage: Indoor Dry Location

Mounting: Wall

Materials: Steel & Glass

Voltage: 120V AC

Lamp Type: E26 Base - Incandescent/LED Lamp

Lamp Configuration: 1\*60W Lamp

No. of Lamp: 1 Lamp Lamp Provided: No

Dimensions (inch):

1 Lamp: 4.5 (W) X 13.5 (H) X 4 (E)
\*\*Custom Dimension Available

**Warranty** 12 months from shipment

Finish: Oil Rubbed Bronze (ORB), Brushed Nickel (BN), Chrome (CH), Brass (BR) Powder Coated Finish: White (WH), Black (BK), Gray (GR)