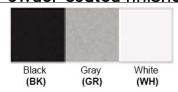

No. of Lamp: 1 Lamp Lamp Provided: No

Dimensions (inch):

1 Lamp: 4.5 (W) X 13.5 (H) X 4 (E)
\*\*Custom Dimension Available

**Warranty** 12 months from shipment

Finish: Oil Rubbed Bronze (ORB), Brushed Nickel (BN), Chrome (CH), Brass (BR) Powder Coated Finish: White (WH), Black (BK), Gray (GR)

## Powder coated finishes