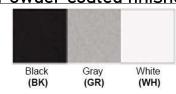

No. of Lamp: 1 Lamp Lamp Provided: No

Dimensions (inch):

1 Lamp: 13.68 (W) X 6.69 (H) X 4.33 (E)

\*\*Custom Dimension Available

**Warranty** 12 months from shipment

Finish: Oil Rubbed Bronze (ORB), Brushed Nickel (BN), Chrome (CH), Brass (BR) Powder Coated Finish: White (WH), Black (BK), Gray (GR)

## Powder coated finishes