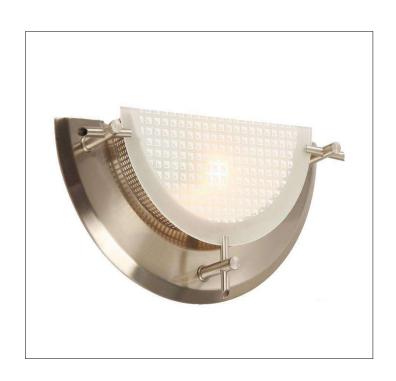

Product: Indoor Lighting - Sconce

Product Code(s): ILS019

## **Product Details**

Type: Indoor Lighting - Sconce Usage: Indoor Dry Location

Mounting: Wall

Materials: Steel & Glass

Voltage: 120V AC

Lamp Type: E26 Base - Incandescent/LED Lamp

Lamp Configuration: 1\*60W Lamp

No. of Lamp: 1 Lamp Lamp Provided: No

Dimensions (inch):

1 Lamp: 13.68 (W) X 6.69 (H) X 4.33 (E)

\*\*Custom Dimension Available

**Warranty** 12 months from shipment

Finish: Oil Rubbed Bronze (ORB), Brushed Nickel (BN), Chrome (CH), Brass (BR) Powder Coated Finish: White (WH), Black (BK), Gray (GR)