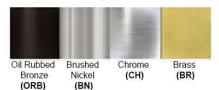

No. of Lamp: 1 Lamp Lamp Provided: No

Dimensions (inch):

1 Lamp: 13.68 (W) X 6.69 (H) X 4.33 (E)

\*\*Custom Dimension Available

**Warranty** 12 months from shipment

Finish: Oil Rubbed Bronze (ORB), Brushed Nickel (BN), Chrome (CH), Brass (BR) Powder Coated Finish: White (WH), Black (BK), Gray (GR)

## Standard finishes