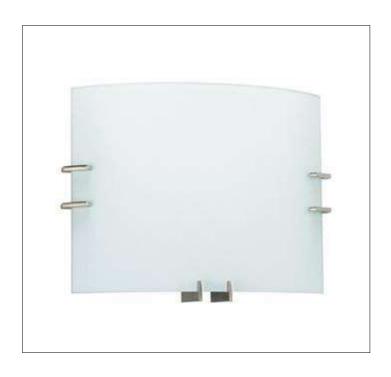

Product: Indoor Lighting - Sconce

Product Code(s): ILS017

## **Product Details**

Type: Indoor Lighting - Sconce Usage: Indoor Dry Location

Mounting: Wall

Materials: Steel & Glass

Voltage: 120V AC

Lamp Type: GU24 Base - Incandescent/LED Lamp

Lamp Configuration: 1\*13W Lamp

No. of Lamp: 1 Lamp Lamp Provided: No

Dimensions (inch):

1 Lamp: 14.75 (W) X 10.25 (H) X 3.88 (E)

\*\*Custom Dimension Available

**Warranty** 12 months from shipment

Finish: Oil Rubbed Bronze (ORB), Brushed Nickel (BN), Chrome (CH), Brass (BR) Powder Coated Finish: White (WH), Black (BK), Gray (GR)