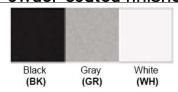

No. of Lamp: 1 Lamp Lamp Provided: No

Dimensions (inch):

1 Lamp: 14.75 (W) X 10.25 (H) X 3.88 (E)

\*\*Custom Dimension Available

**Warranty** 12 months from shipment

Finish: Oil Rubbed Bronze (ORB), Brushed Nickel (BN), Chrome (CH), Brass (BR) Powder Coated Finish: White (WH), Black (BK), Gray (GR)

## Powder coated finishes