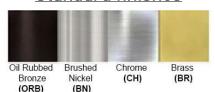

No. of Lamp: 1 Lamp Lamp Provided: No

Dimensions (inch):

1 Lamp: 14.75 (W) X 10.25 (H) X 3.88 (E)

\*\*Custom Dimension Available

**Warranty** 12 months from shipment

Finish: Oil Rubbed Bronze (ORB), Brushed Nickel (BN), Chrome (CH), Brass (BR) Powder Coated Finish: White (WH), Black (BK), Gray (GR)

## Standard finishes