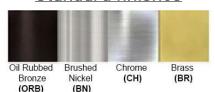

No. of Lamp: 1 Lamp Lamp Provided: No

Dimensions (inch): 1 Lamp: 11.75 (W) X 6 (H)

\*\*Custom Dimension Available

**Warranty** 12 months from shipment

Finish: Oil Rubbed Bronze (ORB), Brushed Nickel (BN), Chrome (CH), Brass (BR) Powder Coated Finish: White (WH), Black (BK), Gray (GR)

## Standard finishes