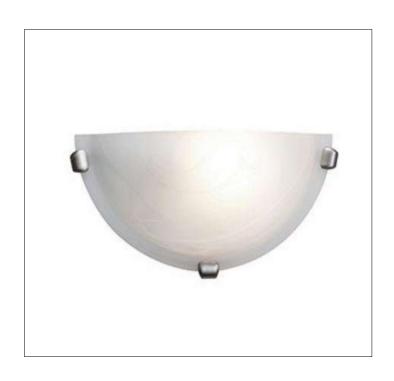

Product: Indoor Lighting - Sconce

Product Code(s): ILS014

## **Product Details**

Type: Indoor Lighting - Sconce Usage: Indoor Dry Location

Mounting: Wall

Materials: Steel & Glass

Voltage: 120V AC

Lamp Type: E26 Base - Incandescent/LED Lamp

Lamp Configuration: 1\*100W Lamp

No. of Lamp: 1 Lamp Lamp Provided: No

Dimensions (inch): 1 Lamp: 11.75 (W) X 6 (H)

\*\*Custom Dimension Available

**Warranty** 12 months from shipment

Finish: Oil Rubbed Bronze (ORB), Brushed Nickel (BN), Chrome (CH), Brass (BR) Powder Coated Finish: White (WH), Black (BK), Gray (GR)