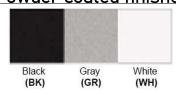

No. of Lamp: 1 Lamp Lamp Provided: No

Dimensions (inch): 1 Lamp: 11.75 (W) X 6 (H)

\*\*Custom Dimension Available

**Warranty** 12 months from shipment

Finish: Oil Rubbed Bronze (ORB), Brushed Nickel (BN), Chrome (CH), Brass (BR) Powder Coated Finish: White (WH), Black (BK), Gray (GR)

## Powder coated finishes