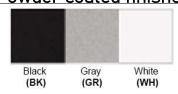

No. of Lamp: 1 Lamp Lamp Provided: No

Dimensions (inch):

1 Lamp: 10 (W) X 12 (H) X 4 (D)
\*\*Custom Dimension Available

**Warranty** 12 months from shipment

Finish: Oil Rubbed Bronze (ORB), Brushed Nickel (BN), Chrome (CH), Brass (BR) Powder Coated Finish: White (WH), Black (BK), Gray (GR)

## Powder coated finishes