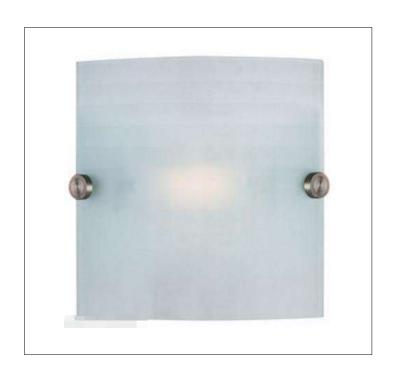

Product: Indoor Lighting - Sconce

Product Code(s): ILS012

## **Product Details**

Type: Indoor Lighting - Sconce Usage: Indoor Dry Location

Mounting: Wall

Materials: Steel & Glass

Voltage: 120V AC

Lamp Type: E26 Base - Incandescent/LED Lamp

Lamp Configuration: 1\*60W Lamp

No. of Lamp: 1 Lamp Lamp Provided: No

Dimensions (inch):

1 Lamp: 10 (W) X 12 (H) X 4 (D)
\*\*Custom Dimension Available

**Warranty** 12 months from shipment

Finish: Oil Rubbed Bronze (ORB), Brushed Nickel (BN), Chrome (CH), Brass (BR) Powder Coated Finish: White (WH), Black (BK), Gray (GR)