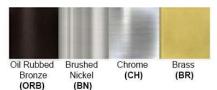

No. of Lamp: 1 Lamp Lamp Provided: No

Dimensions (inch):

1 Lamp: 10 (W) X 12 (H) X 4 (D)
\*\*Custom Dimension Available

**Warranty** 12 months from shipment

Finish: Oil Rubbed Bronze (ORB), Brushed Nickel (BN), Chrome (CH), Brass (BR) Powder Coated Finish: White (WH), Black (BK), Gray (GR)

## Standard finishes