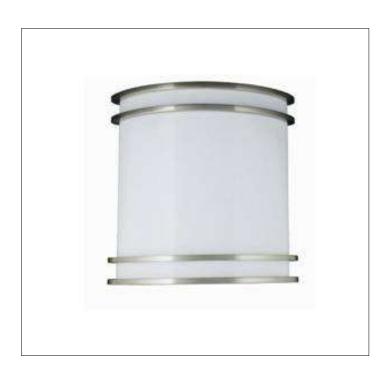

Product: Indoor Lighting - Sconce

Product Code(s): ILS010

## **Product Details**

Type: Indoor Lighting - Sconce Usage: Indoor Dry Location

Mounting: Wall

Materials: Steel & Acrylic

Voltage: 120V AC

Lamp Type: E26 Base - Incandescent/LED Lamp

Lamp Configuration: 1\*60W Lamp

No. of Lamp: 1 Lamp Lamp Provided: No

Dimensions (inch):

1 Lamp: 10.63 (W) X 9.45 (H) X 4.33 (D)

\*\*Custom Dimension Available

**Warranty** 12 months from shipment

Finish: Oil Rubbed Bronze (ORB), Brushed Nickel (BN), Chrome (CH), Brass (BR) Powder Coated Finish: White (WH), Black (BK), Gray (GR)