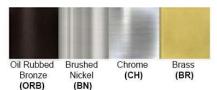

No. of Lamp: 1 Lamp Lamp Provided: No

Dimensions (inch):

1 Lamp: 10.63 (W) X 9.45 (H) X 4.33 (D)

\*\*Custom Dimension Available

**Warranty** 12 months from shipment

Finish: Oil Rubbed Bronze (ORB), Brushed Nickel (BN), Chrome (CH), Brass (BR) Powder Coated Finish: White (WH), Black (BK), Gray (GR)

## Standard finishes