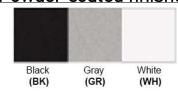

No. of Lamp: 1 Lamp Lamp Provided: No

Dimensions (inch):

1 Lamp: 10.63 (W) X 9.45 (H) X 4.33 (D)

\*\*Custom Dimension Available

**Warranty** 12 months from shipment

Finish: Oil Rubbed Bronze (ORB), Brushed Nickel (BN), Chrome (CH), Brass (BR) Powder Coated Finish: White (WH), Black (BK), Gray (GR)

## Powder coated finishes