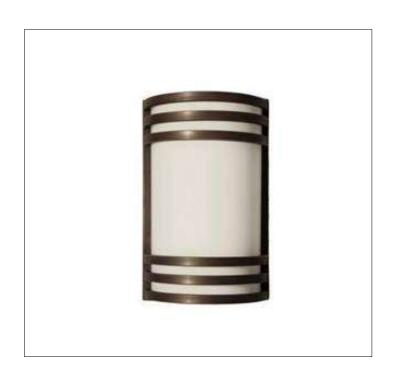

Product: Indoor Lighting - Sconce

Product Code(s): ILS009

## **Product Details**

Type: Indoor Lighting - Sconce Usage: Indoor Dry Location

Mounting: Wall

Materials: Steel & Frosted White Glass

Voltage: 120V AC

Lamp Type: GU24 Base - Incandescent/LED Lamp

Lamp Configuration: 1\*13W Lamp

No. of Lamp: 1 Lamp Lamp Provided: No

Dimensions (inch):

1 Lamp: 8 (W) X 13 (H) X 4 (E)
\*\*Custom Dimension Available

**Warranty** 12 months from shipment

Finish: Oil Rubbed Bronze (ORB), Brushed Nickel (BN), Chrome (CH), Brass (BR) Powder Coated Finish: White (WH), Black (BK), Gray (GR)