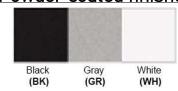

No. of Lamp: 1 Lamp Lamp Provided: No

Dimensions (inch):

1 Lamp: 8 (W) X 13 (H) X 4 (E)
\*\*Custom Dimension Available

**Warranty** 12 months from shipment

Finish: Oil Rubbed Bronze (ORB), Brushed Nickel (BN), Chrome (CH), Brass (BR) Powder Coated Finish: White (WH), Black (BK), Gray (GR)

## Powder coated finishes