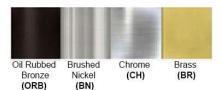

No. of Lamp: 1 Lamp Lamp Provided: No

Dimensions (inch):

1 Lamp: 8 (W) X 13 (H) X 4 (E)
\*\*Custom Dimension Available

**Warranty** 12 months from shipment

Finish: Oil Rubbed Bronze (ORB), Brushed Nickel (BN), Chrome (CH), Brass (BR) Powder Coated Finish: White (WH), Black (BK), Gray (GR)

## Standard finishes