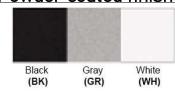

No. of Lamp: 2 Lamps Lamp Provided: No

Dimensions (inch):

2 Lamps: 12 (W) X 12 (H) X 4 (D) \*\*Custom Dimension Available

**Warranty** 12 months from shipment

Finish: Oil Rubbed Bronze (ORB), Brushed Nickel (BN), Chrome (CH), Brass (BR) Powder Coated Finish: White (WH), Black (BK), Gray (GR)

## Powder coated finishes