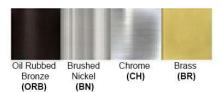

No. of Lamp: 2 Lamps Lamp Provided: No

Dimensions (inch):

2 Lamps: 12 (W) X 12 (H) X 4 (D) \*\*Custom Dimension Available

**Warranty** 12 months from shipment

Finish: Oil Rubbed Bronze (ORB), Brushed Nickel (BN), Chrome (CH), Brass (BR) Powder Coated Finish: White (WH), Black (BK), Gray (GR)

## Standard finishes