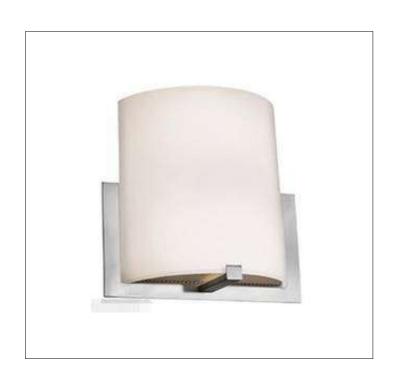

Product: Indoor Lighting - Sconce

Product Code(s): ILS008

## **Product Details**

Type: Indoor Lighting - Sconce Usage: Indoor Dry Location

Mounting: Wall

Materials: Steel & Glass

Voltage: 120V AC

Lamp Type: E26 Base – Incandescent/LED Lamp Lamp Configuration: 2\*60W Lamp (for each unit)

No. of Lamp: 2 Lamps Lamp Provided: No

Dimensions (inch):

2 Lamps: 12 (W) X 12 (H) X 4 (D) \*\*Custom Dimension Available

**Warranty** 12 months from shipment

Finish: Oil Rubbed Bronze (ORB), Brushed Nickel (BN), Chrome (CH), Brass (BR) Powder Coated Finish: White (WH), Black (BK), Gray (GR)