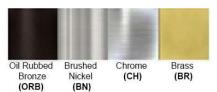

No. of Lamp: 2 Lamps Lamp Provided: No

Dimensions (inch):

2 Lamps: 10 (L) X 11 (H) X 4 (E)
\*\*Custom Dimension Available

**Warranty** 12 months from shipment

Finish: Oil Rubbed Bronze (ORB), Brushed Nickel (BN), Chrome (CH), Brass (BR) Powder Coated Finish: White (WH), Black (BK), Gray (GR)

## Standard finishes