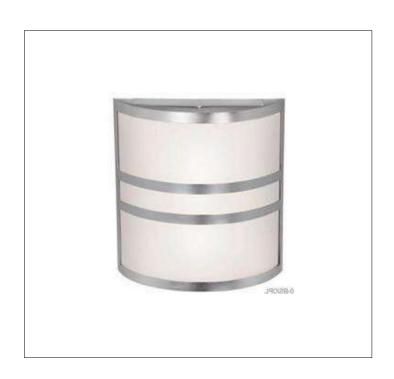

Product: Indoor Lighting - Sconce

Product Code(s): ILS007

## **Product Details**

Type: Indoor Lighting - Sconce Usage: Indoor Dry Location

Mounting: Wall

Materials: Steel & Glass

Voltage: 120V AC

Lamp Type: E26 Base – Incandescent/LED Lamp Lamp Configuration: 2\*60W Lamp (for each unit)

No. of Lamp: 2 Lamps Lamp Provided: No

Dimensions (inch):

2 Lamps: 10 (L) X 11 (H) X 4 (E)
\*\*Custom Dimension Available

**Warranty** 12 months from shipment

Finish: Oil Rubbed Bronze (ORB), Brushed Nickel (BN), Chrome (CH), Brass (BR) Powder Coated Finish: White (WH), Black (BK), Gray (GR)