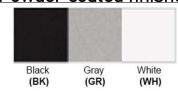

No. of Lamp: 2 Lamps Lamp Provided: No

Dimensions (inch):

2 Lamps: 10 (L) X 11 (H) X 4 (E)
\*\*Custom Dimension Available

**Warranty** 12 months from shipment

Finish: Oil Rubbed Bronze (ORB), Brushed Nickel (BN), Chrome (CH), Brass (BR) Powder Coated Finish: White (WH), Black (BK), Gray (GR)

## Powder coated finishes