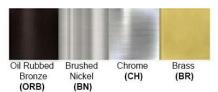

No. of Lamp: 1 Lamp Lamp Provided: No

Dimensions (inch):

1 Lamp: 10 (L) X 11 (H) X 4 (E)
\*\*Custom Dimension Available

**Warranty** 12 months from shipment

Finish: Oil Rubbed Bronze (ORB), Brushed Nickel (BN), Chrome (CH), Brass (BR) Powder Coated Finish: White (WH), Black (BK), Gray (GR)

## Standard finishes