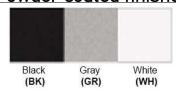

No. of Lamp: 1 Lamp Lamp Provided: No

Dimensions (inch):

1 Lamp: 10 (L) X 11 (H) X 4 (E)
\*\*Custom Dimension Available

**Warranty** 12 months from shipment

Finish: Oil Rubbed Bronze (ORB), Brushed Nickel (BN), Chrome (CH), Brass (BR) Powder Coated Finish: White (WH), Black (BK), Gray (GR)

## Powder coated finishes