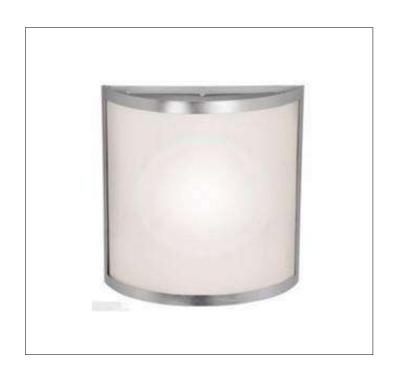

Product: Indoor Lighting - Sconce

Product Code(s): ILS006

## **Product Details**

Type: Indoor Lighting - Sconce Usage: Indoor Dry Location

Mounting: Wall

Materials: Steel & Glass

Voltage: 120V AC

Lamp Type: E26 Base - Incandescent/LED Lamp

Lamp Configuration: 1\*60W Lamp

No. of Lamp: 1 Lamp Lamp Provided: No

Dimensions (inch):

1 Lamp: 10 (L) X 11 (H) X 4 (E)
\*\*Custom Dimension Available

**Warranty** 12 months from shipment

Finish: Oil Rubbed Bronze (ORB), Brushed Nickel (BN), Chrome (CH), Brass (BR) Powder Coated Finish: White (WH), Black (BK), Gray (GR)