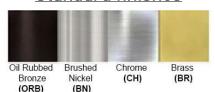

No. of Lamp: 1 Lamp Lamp Provided: No

Dimensions (inch):

1 Lamp: 10 (W) X 11 (H) X 4 (D)
\*\*Custom Dimension Available

**Warranty** 12 months from shipment

Finish: Oil Rubbed Bronze (ORB), Brushed Nickel (BN), Chrome (CH), Brass (BR) Powder Coated Finish: White (WH), Black (BK), Gray (GR)

## Standard finishes