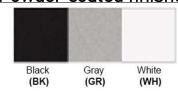

No. of Lamp: 1 Lamp Lamp Provided: No

Dimensions (inch):

1 Lamp: 10 (W) X 11 (H) X 4 (D)
\*\*Custom Dimension Available

**Warranty** 12 months from shipment

Finish: Oil Rubbed Bronze (ORB), Brushed Nickel (BN), Chrome (CH), Brass (BR) Powder Coated Finish: White (WH), Black (BK), Gray (GR)

## Powder coated finishes