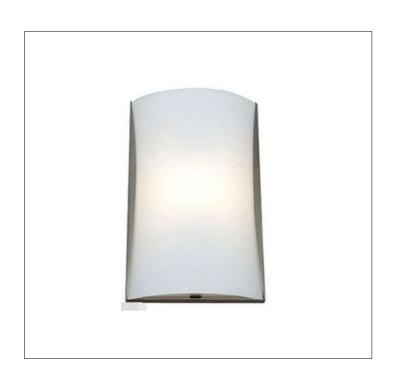

Product: Indoor Lighting - Sconce

Product Code(s): ILS005

## **Product Details**

Type: Indoor Lighting - Sconce Usage: Indoor Dry Location

Mounting: Wall

Materials: Steel & Glass

Voltage: 120V AC

Lamp Type: E26 Base - Incandescent/LED Lamp

Lamp Configuration: 1\*60W Lamp

No. of Lamp: 1 Lamp Lamp Provided: No

Dimensions (inch):

1 Lamp: 10 (W) X 11 (H) X 4 (D)
\*\*Custom Dimension Available

**Warranty** 12 months from shipment

Finish: Oil Rubbed Bronze (ORB), Brushed Nickel (BN), Chrome (CH), Brass (BR) Powder Coated Finish: White (WH), Black (BK), Gray (GR)