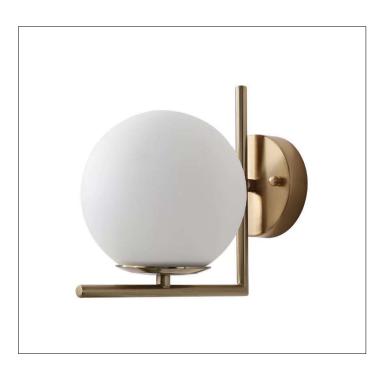

## Product: Indoor Lighting - Sconce Product Code(s): ILS004

## **Product Details**

Type: Indoor Lighting - Sconce Usage: Indoor Dry Location Mounting: Wall Materials: Steel & Glass

Voltage: 120V AC Lamp Type: E26 Base - Incandescent/LED Lamp Lamp Configuration: 1\*60W Lamp No. of Lamp: 1Lamp Lamp Provided: No

**Dimensions (inch):** 1 Lamp: 6 (Dia) X 10 (H) \*\*Custom Dimension Available

**Warranty** 12 months from shipment **Certification** 