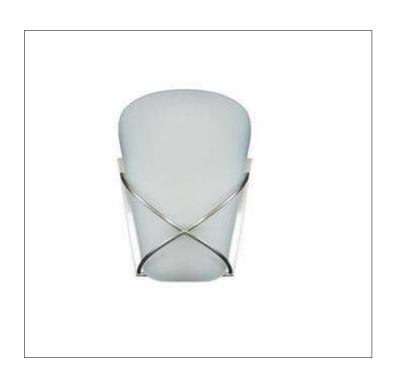

Product: Indoor Lighting - Sconce

Product Code(s): ILS003

## **Product Details**

Type: Indoor Lighting - Sconce Usage: Indoor Dry Location

Mounting: Wall

Materials: Steel & Glass

Voltage: 120V AC

Lamp Type: GU24 Base - Incandescent/LED Lamp

Lamp Configuration: 1\*13W Lamp

No. of Lamp: 1 Lamp Lamp Provided: No

Dimensions (inch):

1 Lamp: 6.75 (W) X 12 (H) X 4.5 (E) \*\*Custom Dimension Available

**Warranty** 12 months from shipment

Finish: Oil Rubbed Bronze (ORB), Brushed Nickel (BN), Chrome (CH), Brass (BR) Powder Coated Finish: White (WH), Black (BK), Gray (GR)