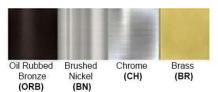

No. of Lamp: 1 Lamp Lamp Provided: No

Dimensions (inch):

1 Lamp: 6.75 (W) X 12 (H) X 4.5 (E) \*\*Custom Dimension Available

**Warranty** 12 months from shipment

Finish: Oil Rubbed Bronze (ORB), Brushed Nickel (BN), Chrome (CH), Brass (BR) Powder Coated Finish: White (WH), Black (BK), Gray (GR)

## Standard finishes