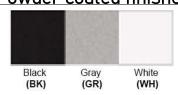

No. of Lamp: 1 Lamp Lamp Provided: No

Dimensions (inch):

1 Lamp: 6.75 (W) X 12 (H) X 4.5 (E) \*\*Custom Dimension Available

**Warranty** 12 months from shipment

Finish: Oil Rubbed Bronze (ORB), Brushed Nickel (BN), Chrome (CH), Brass (BR) Powder Coated Finish: White (WH), Black (BK), Gray (GR)

## Powder coated finishes