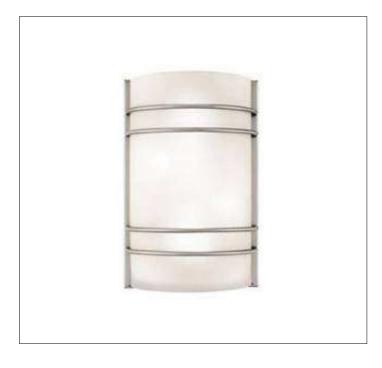

## Product: Indoor Lighting – Sconce Product Code(s): ILS002

## Product Details

Type: Indoor Lighting - Sconce Usage: Indoor Dry Location Mounting: Wall Materials: Steel & Glass

Voltage: 120V AC Lamp Type: E26 Base – Incandescent/LED Lamp Lamp Configuration: 2\*60W Lamp (for each unit) No. of Lamp: 2 Lamps Lamp Provided: No

Dimensions (inch): 2 Lamps: 7.5 (L) X 12.25 (H) X 4 (D) \*\*Custom Dimension Available

<u>Warranty</u> 12 months from shipment

## Finish: Oil Rubbed Bronze (ORB), Brushed Nickel (BN), Chrome (CH), Brass (BR) Powder Coated Finish: White (WH), Black (BK), Gray (GR) \*\* Custom finish as requested Powder coated finishes Standard finishes Oil Rubbed Brushed Chrome Brass Black Gray White (BR) Bronze Nickel (CH) (GR) (BK) (WH) (ORB) (BN)