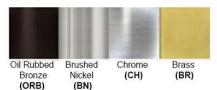

No. of Lamp: 1 Lamp Lamp Provided: No

Dimensions (inch):

1 Lamp: 14 (L) X 11 (H) X 5 (D)
\*\*Custom Dimension Available

**Warranty** 12 months from shipment

Finish: Oil Rubbed Bronze (ORB), Brushed Nickel (BN), Chrome (CH), Brass (BR) Powder Coated Finish: White (WH), Black (BK), Gray (GR)

## Standard finishes