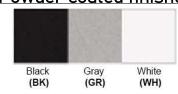

No. of Lamp: 1 Lamp Lamp Provided: No

Dimensions (inch):

1 Lamp: 14 (L) X 11 (H) X 5 (D)
\*\*Custom Dimension Available

**Warranty** 12 months from shipment

Finish: Oil Rubbed Bronze (ORB), Brushed Nickel (BN), Chrome (CH), Brass (BR) Powder Coated Finish: White (WH), Black (BK), Gray (GR)

## Powder coated finishes