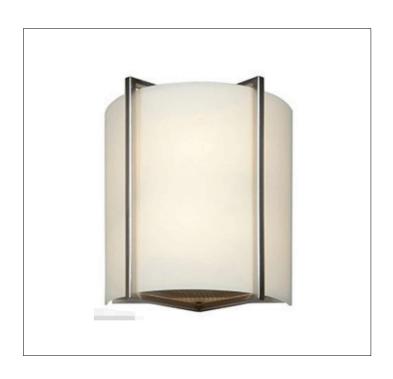

Product: Indoor Lighting - Sconce

Product Code(s): ILS001

## **Product Details**

Type: Indoor Lighting - Sconce Usage: Indoor Dry Location

Mounting: Wall

Materials: Steel & Glass

Voltage: 120V AC

Lamp Type: E26 Base - Incandescent/LED Lamp

Lamp Configuration: 1\*60W Lamp

No. of Lamp: 1 Lamp Lamp Provided: No

Dimensions (inch):

1 Lamp: 14 (L) X 11 (H) X 5 (D)
\*\*Custom Dimension Available

**Warranty** 12 months from shipment

Finish: Oil Rubbed Bronze (ORB), Brushed Nickel (BN), Chrome (CH), Brass (BR) Powder Coated Finish: White (WH), Black (BK), Gray (GR)