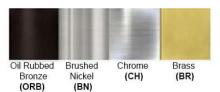

No. of Lamp: 2 Lamps Lamp Provided: No

Dimensions (inch):

2 Lamps: 9 (L) X 12 (H) X 4.5 (D) \*\*Custom Dimension Available

**Warranty** 12 months from shipment

Finish: Oil Rubbed Bronze (ORB), Brushed Nickel (BN), Chrome (CH), Brass (BR) Powder Coated Finish: White (WH), Black (BK), Gray (GR)

## Standard finishes