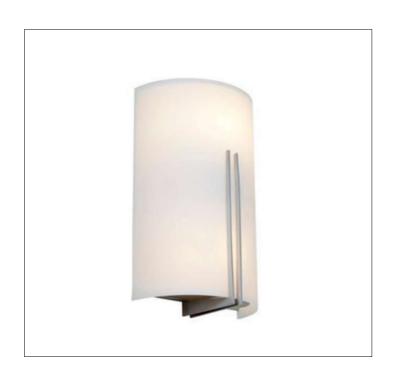

Product: Indoor Lighting - Sconce

Product Code(s): ILS000

## **Product Details**

Type: Indoor Lighting - Sconce Usage: Indoor Dry Location

Mounting: Wall

Materials: Steel & Glass

Voltage: 120V AC

Lamp Type: E26 Base – Incandescent/LED Lamp Lamp Configuration: 2\*60W Lamp (for each unit)

No. of Lamp: 2 Lamps Lamp Provided: No

Dimensions (inch):

2 Lamps: 9 (L) X 12 (H) X 4.5 (D) \*\*Custom Dimension Available

**Warranty** 12 months from shipment

Finish: Oil Rubbed Bronze (ORB), Brushed Nickel (BN), Chrome (CH), Brass (BR) Powder Coated Finish: White (WH), Black (BK), Gray (GR)