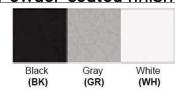

No. of Lamp: 2 Lamps Lamp Provided: No

Dimensions (inch):

2 Lamps: 9 (L) X 12 (H) X 4.5 (D) \*\*Custom Dimension Available

**Warranty** 12 months from shipment

Finish: Oil Rubbed Bronze (ORB), Brushed Nickel (BN), Chrome (CH), Brass (BR) Powder Coated Finish: White (WH), Black (BK), Gray (GR)

## Powder coated finishes