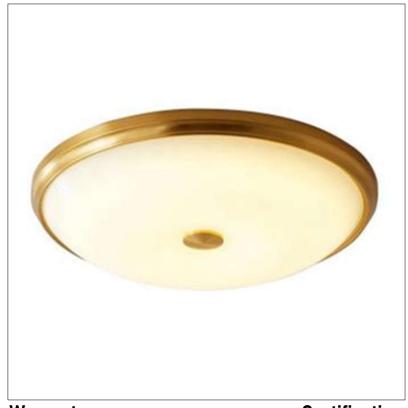

Product: Integrated LED - Flush Mount

Product Code(s): ILFM9

## **Product Details**

Type: Integrated LED Flush Mount

Usage: Indoor Dry Location

Mounting: Ceiling

Materials: Metal and Plastic Diffuser

Power: 10 Watts Voltage: 120 V AC

PF>0.9

Dimmable: Yes, TRIAC Dimming

Light Source: LED

LED Lifespan: 30,000 Hours

LED Colour Temperature: 2700-6000K Luminous Efficacy: 60-70 Lumens/Watt

**CRI>80** 

Lumen Output: 600 Lumens

Dimensions (inch): 11 (Dia) X 3 (H)

**Warranty**36 Months from Shipment