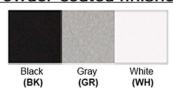

Finish: Oil Rubbed Bronze (ORB), Brushed Nickel (BN), Chrome (CH), Brass (BR) Powder Coated Finish: White (WH), Black (BK), Gray (GR)

\*\* Custom finish as requested

## Powder coated finishes