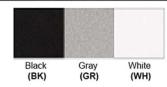

# Certification

Finish: Oil Rubbed Bronze (ORB), Brushed Nickel (BN), Chrome (CH), Brass (BR) Powder Coated Finish: White (WH), Black (BK), Gray (GR)

\*\* Custom finish as requested

### Powder coated finishes