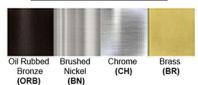

# Certification

Finish: Oil Rubbed Bronze (ORB), Brushed Nickel (BN), Chrome (CH), Brass (BR) Powder Coated Finish: White (WH), Black (BK), Gray (GR)

\*\* Custom finish as requested

### Standard finishes