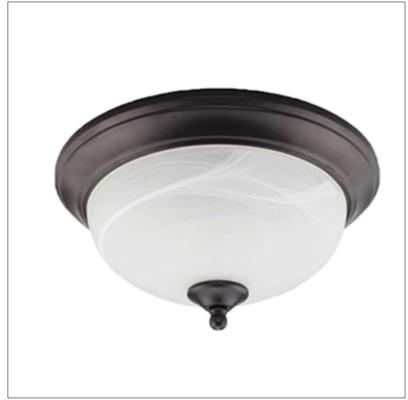

Product: Integrated LED - Flush Mount

Product Code(s): ILFM8

## **Product Details**

Type: Integrated LED Flush Mount

Usage: Indoor Dry Location

Mounting: Ceiling

Materials: Aluminium and Acrylic Diffuser

Power: 15 Watts, 20 Watts, 25 Watts

Voltage: 120 V AC

Dimmable: Yes, TRIAC Dimming

Dimensions (inch):

11 (Dia) X 6.5 (H) - 12 Watt Fixture 13 (Dia) X 6.5 (H) - 15 Watt Fixture 15 (Dia) X 6.5 (H) - 20 Watt Fixture

**Warranty** 36 Months from Shipment