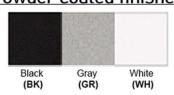

Finish: Oil Rubbed Bronze (ORB), Brushed Nickel (BN), Chrome (CH), Brass (BR) Powder Coated Finish: White (WH), Black (BK), Gray (GR)

\*\* Custom finish as requested

## Powder coated finishes