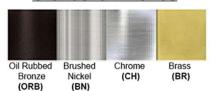

Finish: Oil Rubbed Bronze (ORB), Brushed Nickel (BN), Chrome (CH), Brass (BR) Powder Coated Finish: White (WH), Black (BK), Gray (GR)

\*\* Custom finish as requested

## Standard finishes