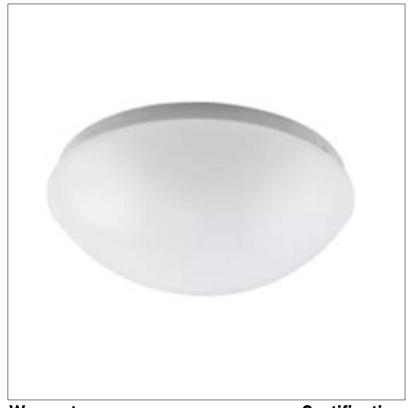

Product: Integrated LED - Flush Mount

Product Code(s): ILFM7

## **Product Details**

Type: Integrated LED Flush Mount

Usage: Indoor Dry Location

Mounting: Ceiling

Materials: Metal and Plastic Diffuser

Power: 12 Watts Voltage: 120 V AC

PF>0.9

Dimmable: Yes, TRIAC Dimming

Light Source: LED

LED Lifespan: 30,000 Hours

LED Colour Temperature: 2700-6000K Luminous Efficacy: 60-70 Lumens/Watt

**CRI>80** 

Lumen Output: 720 Lumens

Dimensions (inch): 8.2 (Dia) X 3.3 (H)

**Warranty**36 Months from Shipment