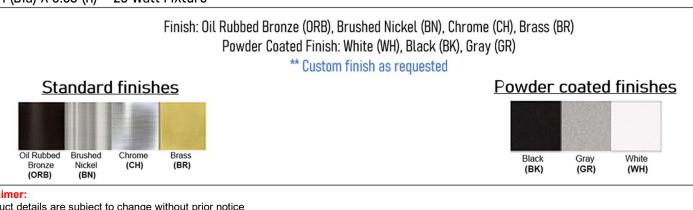

Dimensions (inch): 7 (Dia) X 0.63 (H) - 12 Watt Fixture 9 (Dia) X 0.63 (H) - 15 Watt Fixture 11 (Dia) X 0.63 (H) - 20 Watt Fixture