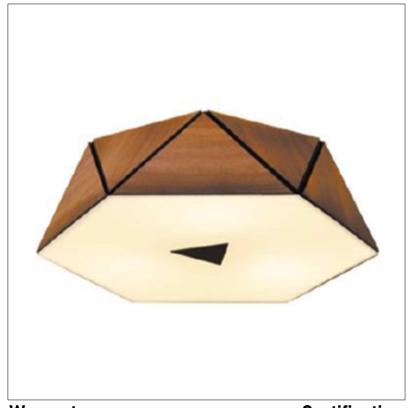

Product: Integrated LED - Flush Mount

Product Code(s): ILFM5

## **Product Details**

Type: Integrated LED Flush Mount

Usage: Indoor Dry Location

Mounting: Ceiling

Materials: Metal and Plastic Diffuser

Power: 10 Watts Voltage: 120 V AC

PF>0.95

Dimmable: Yes, TRIAC Dimming

Light Source: LED

LED Lifespan: 30,000 Hours

LED Colour Temperature: 2700-6000K Luminous Efficacy: 60-70 Lumens/Watt

**CRI>80** 

Lumen Output: 600 Lumens

Dimensions (inch): 11 (Dia) X 5 (H)

**Warranty**36 Months from Shipment