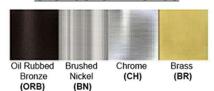

Finish: Oil Rubbed Bronze (ORB), Brushed Nickel (BN), Chrome (CH), Brass (BR) Powder Coated Finish: White (WH), Black (BK), Gray (GR)

\*\* Custom finish as requested

## Standard finishes