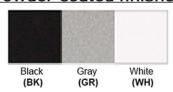

Finish: Oil Rubbed Bronze (ORB), Brushed Nickel (BN), Chrome (CH), Brass (BR) Powder Coated Finish: White (WH), Black (BK), Gray (GR)

\*\* Custom finish as requested

## Powder coated finishes