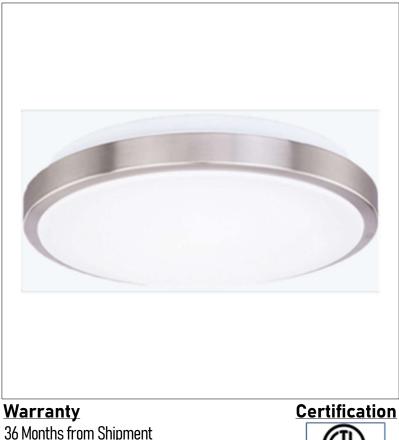

## Product: Integrated LED - Flush Mount Product Code(s): ILFM44

## **Product Details**

Type: Integrated LED Flush Mount Usage: Indoor Dry Location Mounting: Ceiling Materials: Metal and Acrylic Diffuser

Power: 25 Watts Voltage: 120 V AC Dimmable: Yes, TRIAC Dimming

Light Source: LED LED Lifespan: 30,000 Hours LED Colour Temperature: 2700-6000K Luminous Efficacy: 60-70 Lumens/Watt CRI>80 Lumen Output: 1500 Lumens

Dimensions (inch): 14 (W) X 4 (H)

36 Months from Shipment