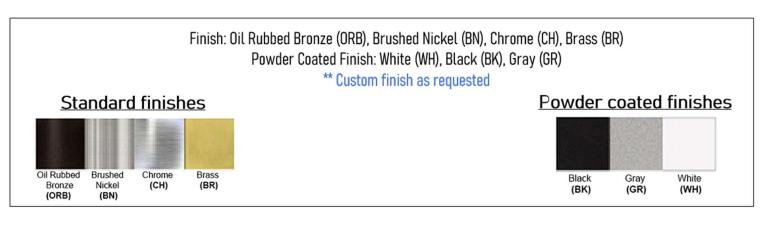

## Product: Integrated LED - Flush Mount Product Code(s): ILFM44



## **Product Details**

Type: Integrated LED Flush Mount Usage: Indoor Dry Location Mounting: Ceiling Materials: Metal and Acrylic Diffuser

Power: 25 Watts Voltage: 120 V AC Dimmable: Yes, TRIAC Dimming

Light Source: LED LED Lifespan: 30,000 Hours LED Colour Temperature: 2700-6000K Luminous Efficacy: 60-70 Lumens/Watt CRI>80 Lumen Output: 1500 Lumens



Dimensions (inch): 14 (W) X 4 (H)

36 Months from Shipment





## **Disclaimer:**

\* Product details are subject to change without prior notice

\* Please contact nearest Meomi Lighting team/representative for all engineered solutions requirements

\* Products may vary from the picture(s) provided in this data sheet